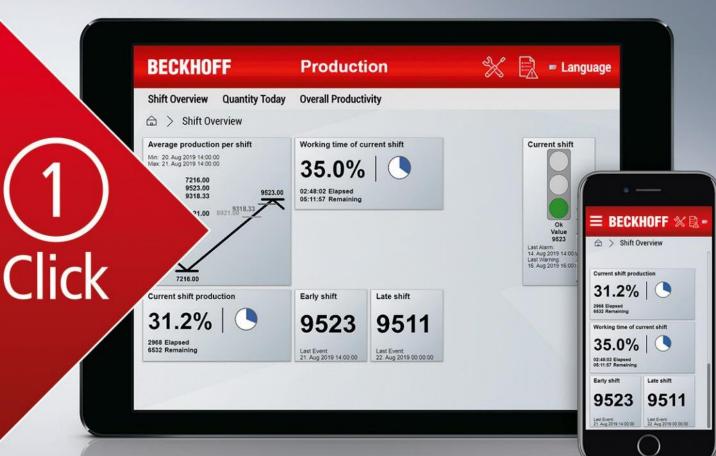

### **PC-based Control | Simple data analysis**

## **PC-based Control | Analytics in use**