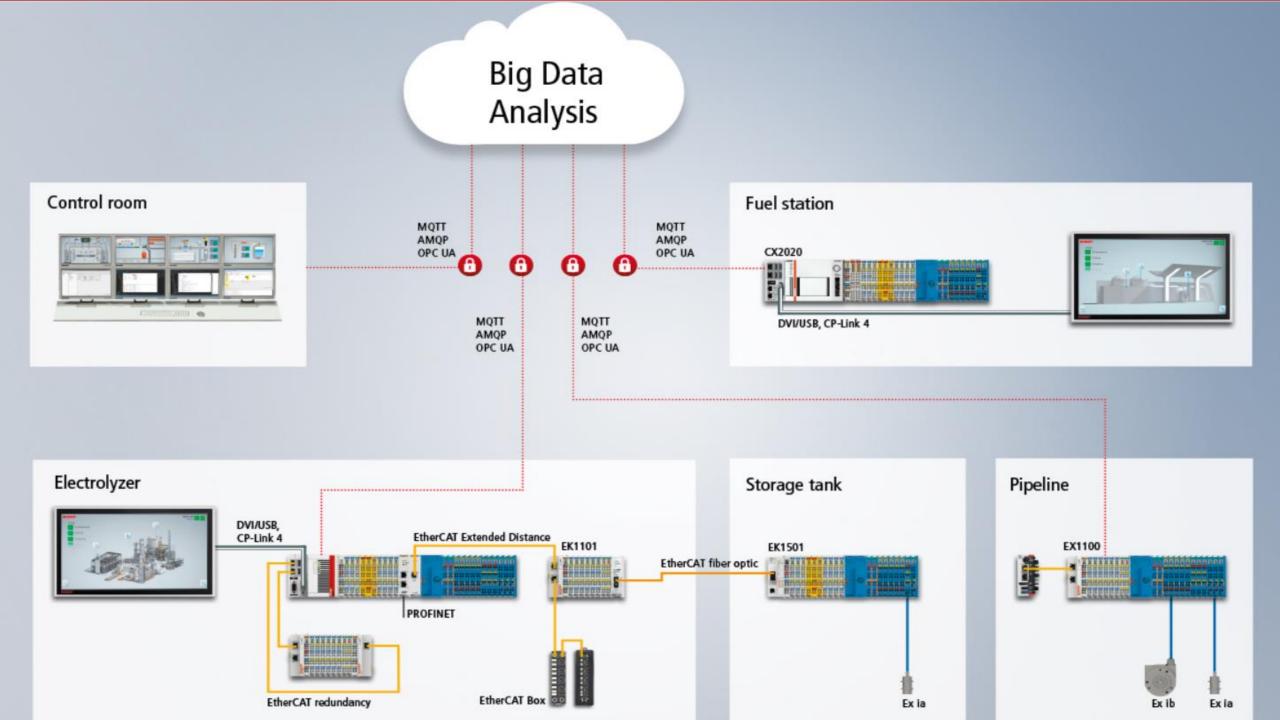

# **BECKHOFF**

IoT and data analysis with PC-based Control

Franziska Dreisewerd
Beckhoff Automation GmbH & Co. KG

f.dreisewerd@beckhoff.com











### **Beckhoff Europe**

#### **BECKHOFF**

- Beckhoff subsidiary
- **■** Beckhoff distributor



Beckhoff Automation Kft. info@beckhoff.hu

PC-based Control BECKH0FF





### IoT and data analytics | Agenda

- 1. Why IoT and Data Analytics
- 2. The route to the cloud
- 3. Simple data analytics
- 4. Analytics Dashboard





## PC-based Control | The simple and secure route to the cloud







### **PC-based Control | Data analysis**



# **Cloud connectivity and IoT functions: PC-based Control**



### **PC-based Control | Simple data analysis**







## **PC-based Control | Analytics in use**



## **PC-based Control | New opportunities with IoT and analytics**



# **BECKHOFF**

Thank you very much for your attention!