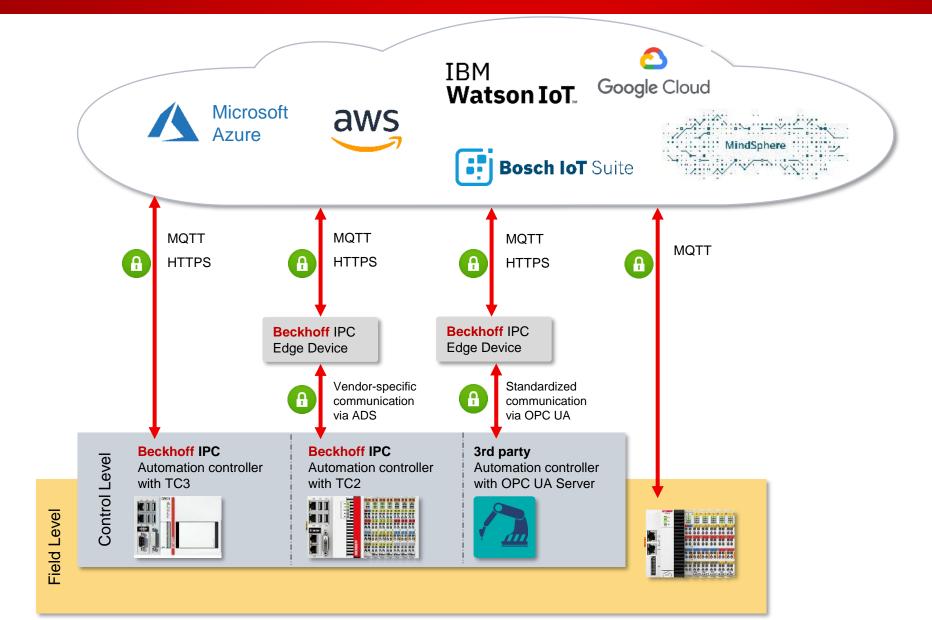

# **BECKHOFF**

IoT and data analysis with PC-based Control

Franziska Dreisewerd
Beckhoff Automation GmbH & Co. KG

f.dreisewerd@beckhoff.com











### **Beckhoff Europe**

#### **BECKHOFF**

- Beckhoff subsidiary
- **■** Beckhoff distributor



Beckhoff Automation Kft. info@beckhoff.hu

PC-based Control BECKH0FF





### IoT and data analytics | Agenda

- 1. Why IoT and Data Analytics
- 2. The route to the cloud
- 3. Simple data analytics
- 4. Analytics Dashboard





## PC-based Control | The simple and secure route to the cloud







### **PC-based Control | Data analysis**



# **Cloud connectivity and IoT functions: PC-based Control**



### **PC-based Control | Simple data analysis**







## **PC-based Control | Analytics in use**



## **PC-based Control | New opportunities with IoT and analytics**



# **BECKHOFF**

Thank you very much for your attention!