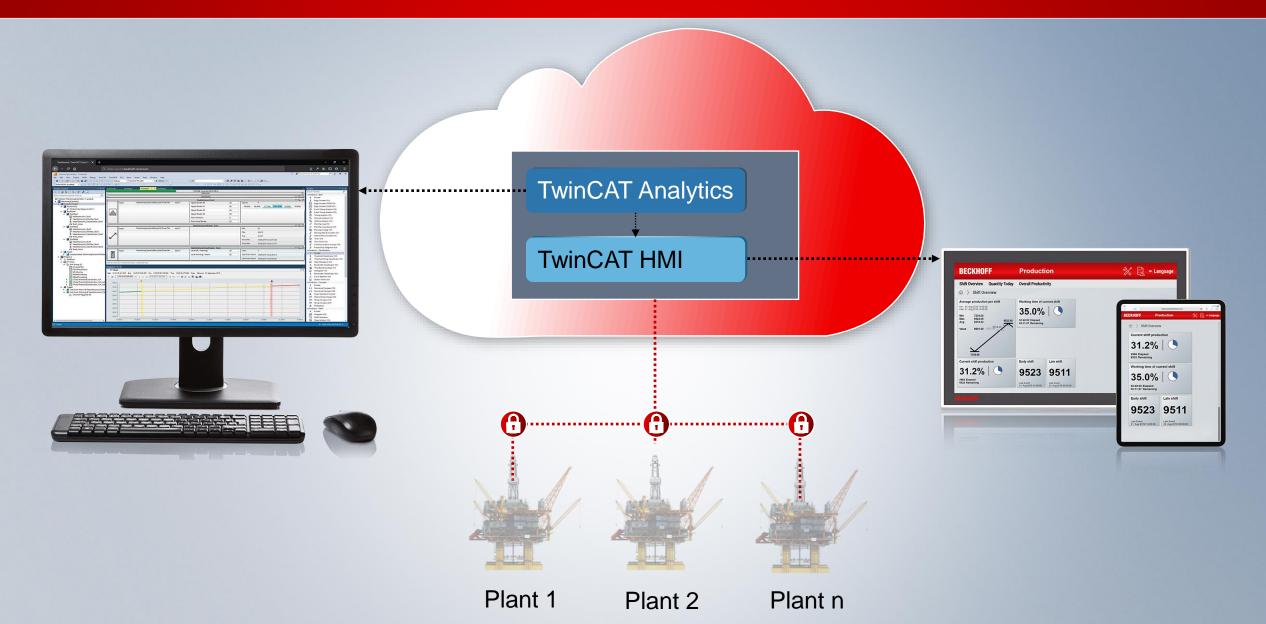

### **PC-based Control | Data analysis**

### **PC-based Control | Simple data analysis**