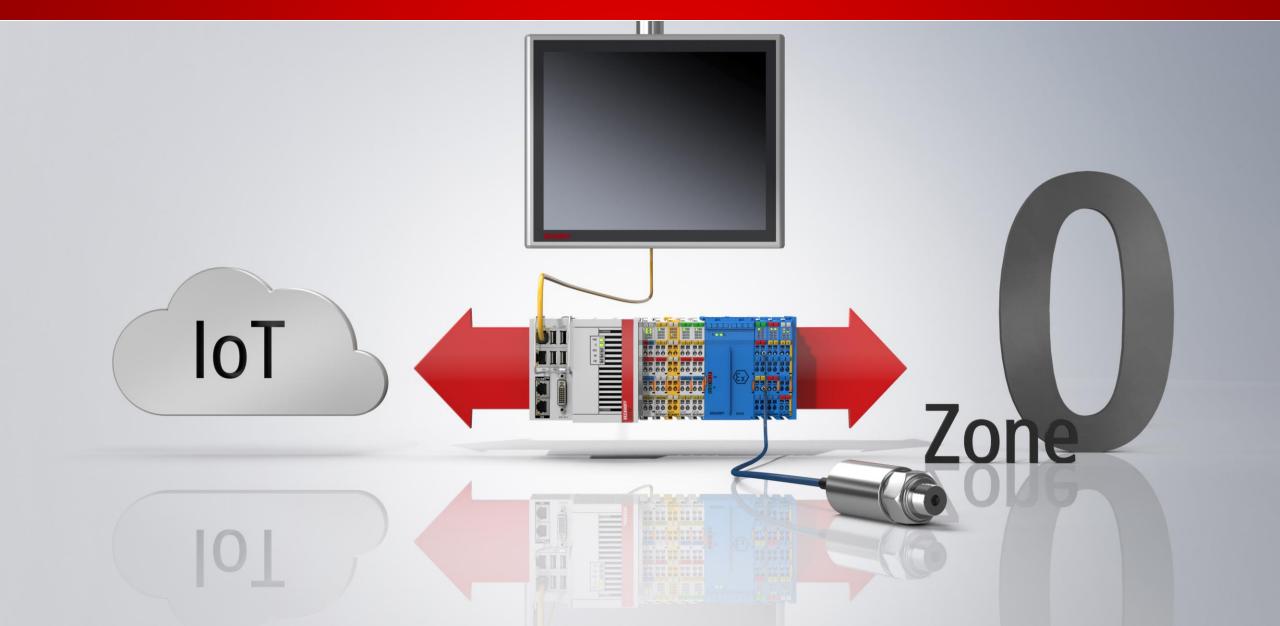

## PC-based Control | The simple and secure route to the cloud

## **PC-based Control | New opportunities with IoT and analytics**