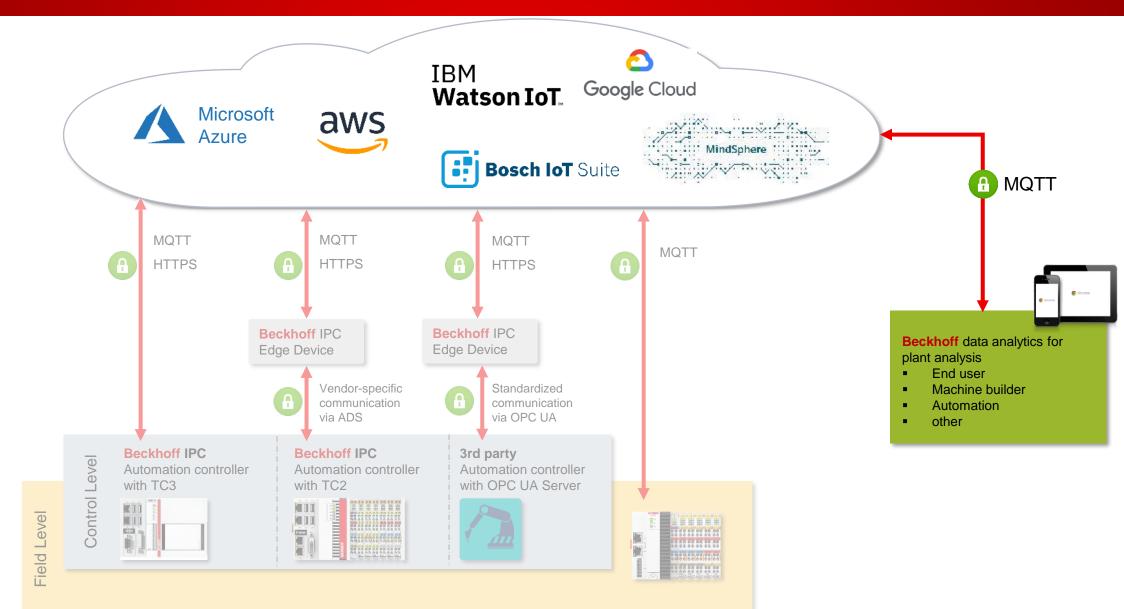

## PC-based Control | The simple and secure route to the cloud

# **Cloud connectivity and IoT functions: PC-based Control**