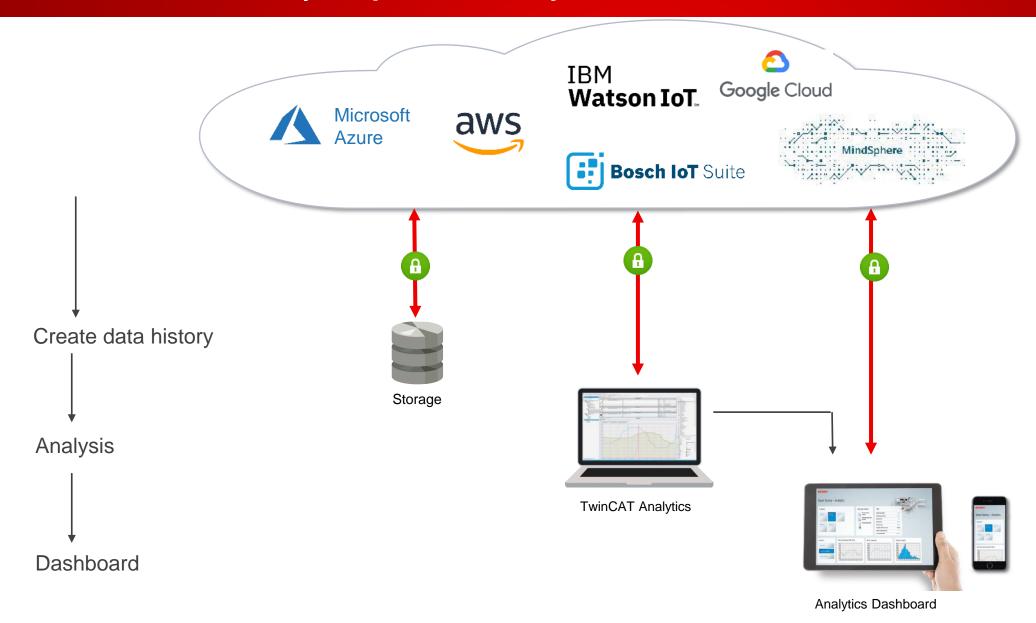

### **PC-based Control | Simple data analysis**

## **PC-based Control | New opportunities with IoT and analytics**