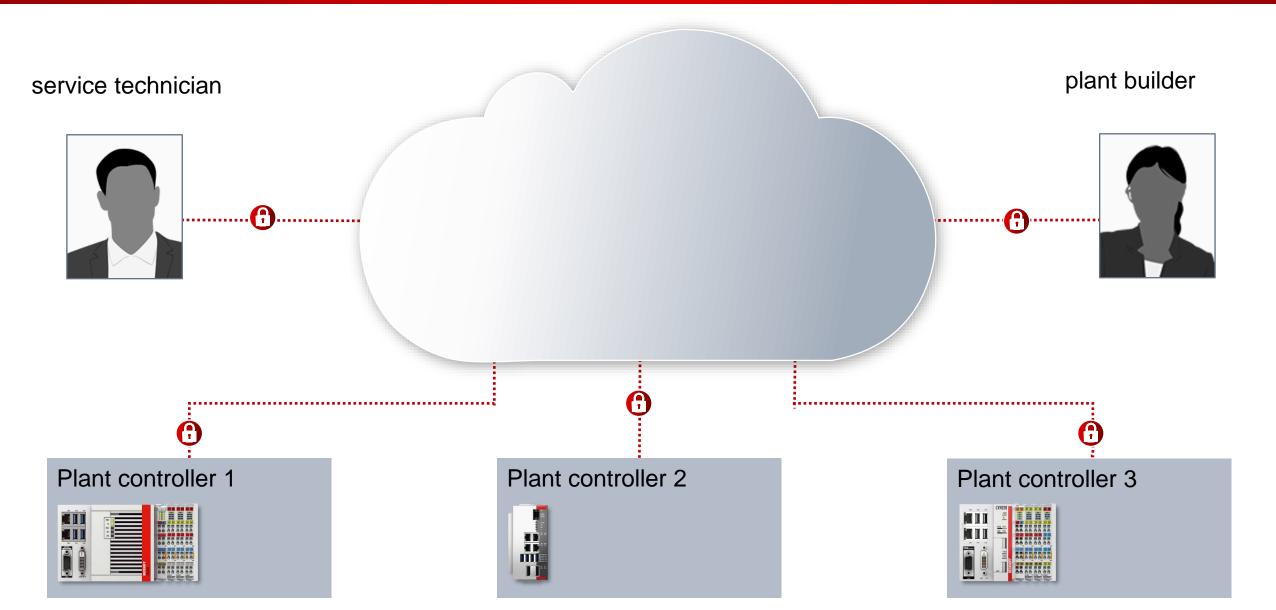

# **BECKHOFF**

IoT and data analysis with PC-based Control

Franziska Dreisewerd
Beckhoff Automation GmbH & Co. KG

f.dreisewerd@beckhoff.com











### **Beckhoff Europe**

#### **BECKHOFF**

- Beckhoff subsidiary
- **■** Beckhoff distributor



Beckhoff Automation Kft. info@beckhoff.hu

PC-based Control BECKH0FF





### IoT and data analytics | Agenda

- 1. Why IoT and Data Analytics
- 2. The route to the cloud
- 3. Simple data analytics
- 4. Analytics Dashboard





## PC-based Control | The simple and secure route to the cloud







### **PC-based Control | Data analysis**



# **Cloud connectivity and IoT functions: PC-based Control**



### **PC-based Control | Simple data analysis**







## **PC-based Control | Analytics in use**



## **PC-based Control | New opportunities with IoT and analytics**



# **BECKHOFF**

Thank you very much for your attention!